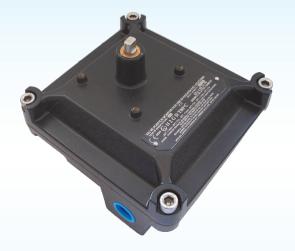

## 4 & 6 Way EEx d IIB T4-T6 IP67 Single Pole

| SPECIFICATIONS            |                                           |
|---------------------------|-------------------------------------------|
| Explosion Protection Code | EEx d IIB T4-T6                           |
| Electrical Ratings        | 15A/250 VAC<br>10A/28 VDC<br>0.2A/125 VDC |
| Switch                    | V3 SPDT                                   |
| Gland Entry (2 off)       | M20 X 1.5                                 |
| Ingress Protection        | IP67                                      |
| Enclosure Material        | Aluminium                                 |

| Order Code | WL |
|------------|----|
|------------|----|