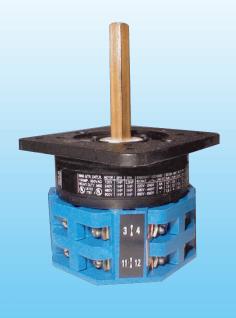

## 4 & 6 Way Non EEx d Multi Pole

| SPECIFICATIONS                    |      |
|-----------------------------------|------|
| Voltage (nominal)                 | 690v |
| Current (rated)                   | 20A  |
| Weatherproof Enclosure (optional) | IP65 |

| 4 Way         |      |      |      |      |      |      |  |  |
|---------------|------|------|------|------|------|------|--|--|
| No. of Poles  | 1    | 2    | 3    | 4    | 5    | 6    |  |  |
| No. of Stages | 1    | 2    | 3    | 4    | 5    | 6    |  |  |
| Order Code    | 2843 | 2844 | 2845 | 2846 | 2847 | 2848 |  |  |
|               |      |      |      |      |      |      |  |  |
| 6 Way         |      |      |      |      |      |      |  |  |
| No. of Poles  | 1    | 2    | 3    | 4    |      |      |  |  |
| No. of Stages | 2    | 3    | 5    | 6    |      |      |  |  |
| Order Code    | 2853 | 2854 | 2855 | 2856 |      |      |  |  |