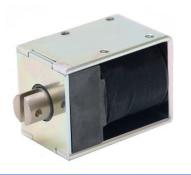

## BLM5 DC LATCHING SOLENOID

**Availability**DC only
PULL - THRUST - PULL & THRUST

Solenoid shown in energised position

Weight complete 553g Plunger weight 92g max

Solenoid CLOSES with RED Lead + VE Solenoid OPENS with BLACK Lead + VE