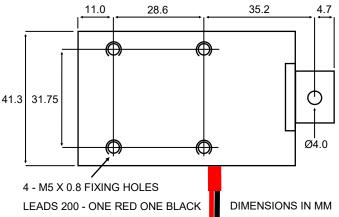

### **CODING**

Please use the standard coding below when advising your design requirement.

Example - BLM5 / P / 01 / S

Other voltages are available on request.

Fixing, plunger coupling, thrust rods and lead length can all be customised.

All solenoids come with flying leads as standard, should your require spade connectors please contact our sales team.

We reserve the right to alter or amend designs without prior notice.