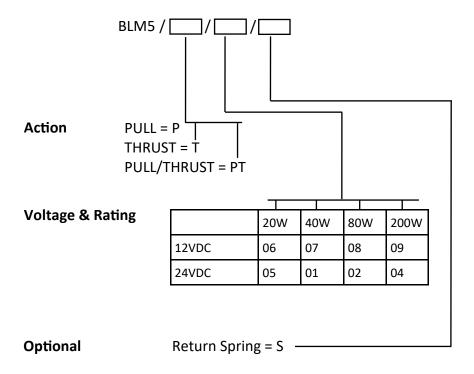

### **CODING**

Please use the standard coding below when advising your design requirement.

Example - BLM5 / P / 01 / S

Other voltages are available on request.

Fixing, plunger coupling, thrust rods and lead length can all be customised.