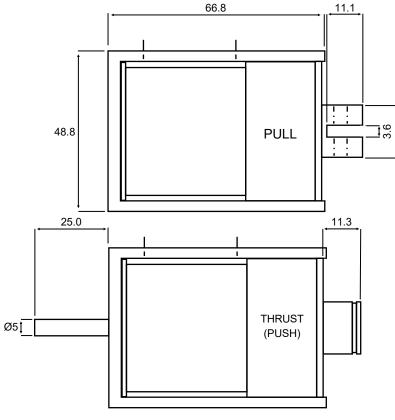

## BLM5 DC LATCHING SOLENOID

**Availability**DC only
PULL - THRUST - PULL & THRUST

Solenoid shown in energised position

Weight complete 553g Plunger weight 92g max

Solenoid CLOSES with RED Lead + VE Solenoid OPENS with BLACK Lead + VE

### **CODING**

Please use the standard coding below when advising your design requirement.

Example - BLM5 / P / 01 / S

Other voltages are available on request.

Fixing, plunger coupling, thrust rods and lead length can all be customised.