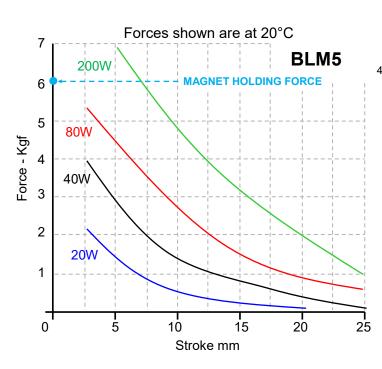

Minimum Pulse duration - 100ms
De-latch power - 2W

Mechanical assistance is required when de-latching, ie via mechanism or return spring