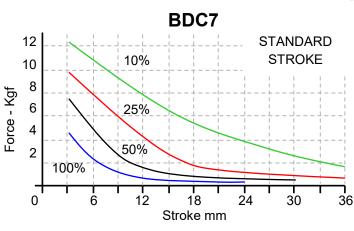

#### **Availability**

DC Standard Stroke
PULL - THRUST - PULL/THRUST
DC Long Stroke
PULL
(THRUST on request)

Solenoid shown in energised position

Weight complete 1.1Kg Plunger weight 180g max

Forces shown are at working temperature

#### **DC Watts**

100% Rtg = 20W 50% Rtg = 40W 25% Rtg = 80W

10% Rtg = 200W

<sup>\*\*</sup> Please note: Fixing, plunger coupling, thrust rods and lead length can all be customised \*\*

We reserve the right to alter or amend designs without prior notice.