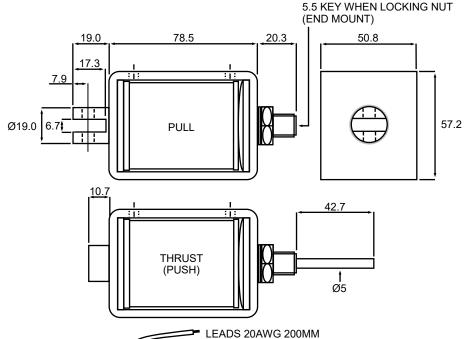

# benson

Ø 12 WITH HEX.SOCKET FOR

## B7 DC LINEAR SOLENOID

#### **Availability**

DC Standard Stroke
PULL - THRUST - PULL/THRUST
DC Long Stroke
PULL
(THRUST on request)

Solenoid shown in energised position

Weight complete 1.1Kg Plunger weight 180g max

Forces shown are at working temperature









DIMENSIONS IN MM

#### **DC Watts**

100% Rtg = 20W 50% Rtg = 40W 25% Rtg = 80W

10% Rtg = 200W

<sup>\*\*</sup> Please note: Fixing, plunger coupling, thrust rods and lead length can all be customised \*\*

We reserve the right to alter or amend designs without prior notice.

### **CODING**

Please use the standard coding below when advising your design requirement.



Example - BDC7 / L / 17 / S

Other voltages are available on request.

Fixing, plunger coupling, thrust rods and lead length can all be customised.

All solenoids come with flying leads as standard, should your require spade connectors please contact our sales team.

We reserve the right to alter or amend designs without prior notice.