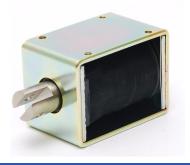

#### **Availability**

DC Standard Stroke
PULL - THRUST - PULL/THRUST
DC Long Stroke
PULL
(THRUST on request)

Solenoid shown in energised position

Weight complete 1.1Kg Plunger weight 180g max

Forces shown are at working temperature