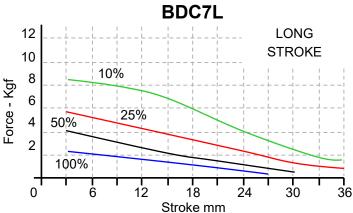

#### **Availability**

DC Standard Stroke
PULL - THRUST - PULL/THRUST
DC Long Stroke
PULL
(THRUST on request)

Solenoid shown in energised position

Weight complete 1.1Kg Plunger weight 180g max

Forces shown are at working temperature

#### **DC Watts**

100% Rtg = 20W 50% Rtg = 40W 25% Rtg = 80W

10% Rtg = 200W

<sup>\*\*</sup> Please note: Fixing, plunger coupling, thrust rods and lead length can all be customised \*\*

We reserve the right to alter or amend designs without prior notice.