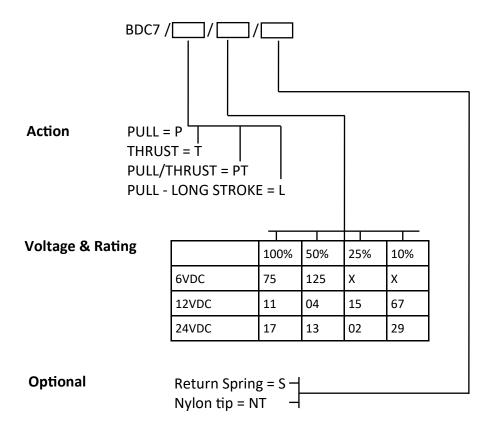

### **CODING**

Please use the standard coding below when advising your design requirement.

Example - BDC7 / L / 17 / S

Other voltages are available on request.

Fixing, plunger coupling, thrust rods and lead length can all be customised.

#### **DC Watts**

100% Rtg = 20W 50% Rtg = 40W 25% Rtg = 80W

10% Rtg = 200W

<sup>\*\*</sup> Please note: Fixing, plunger coupling, thrust rods and lead length can all be customised \*\*

We reserve the right to alter or amend designs without prior notice.