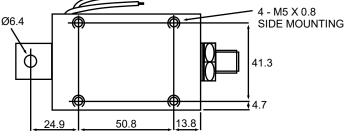

DIMENSIONS IN MM

#### **Availability**

DC Standard Stroke
PULL - THRUST - PULL/THRUST
DC Long Stroke
PULL
(THRUST on request)

Solenoid shown in energised position

Weight complete 1.1Kg Plunger weight 180g max

Forces shown are at working temperature