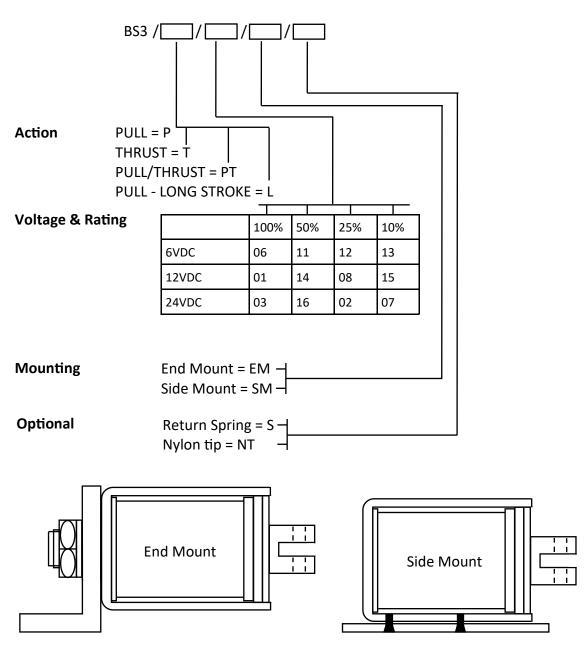

# CODING

Please use the standard coding below when advising your design requirement.

Example - BS3 / P / 03 / SM / S

Other voltages are available on request.

Fixing, plunger coupling, thrust rods and lead length can all be customised.