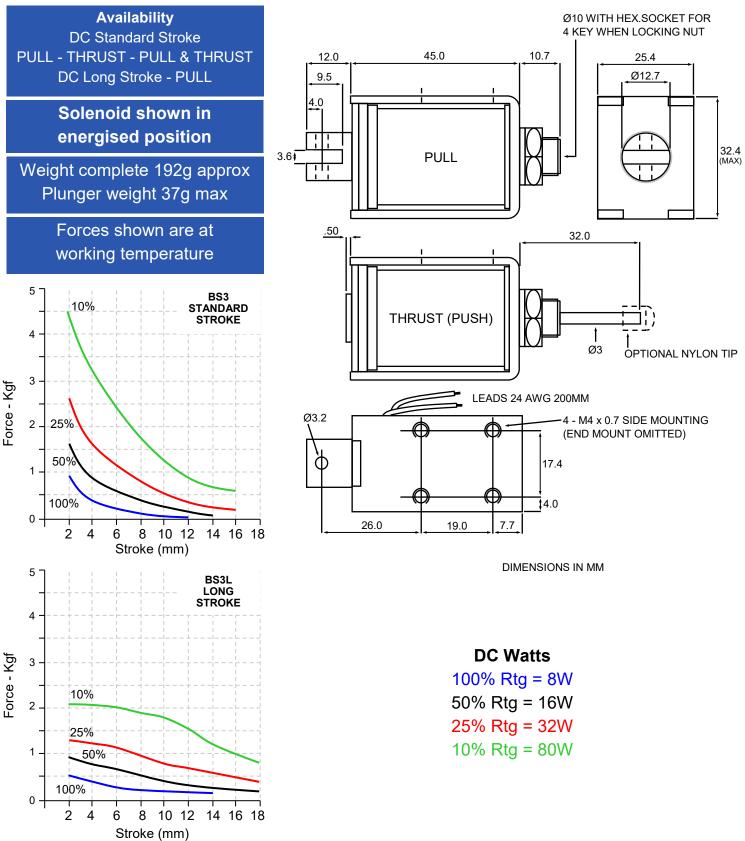

# BS3 DC LINEAR SOLENOID

\*\* Please note: Fixing, plunger coupling, thrust rods and lead length can all be customised \*\* We reserve the right to alter or amend designs without prior notice.