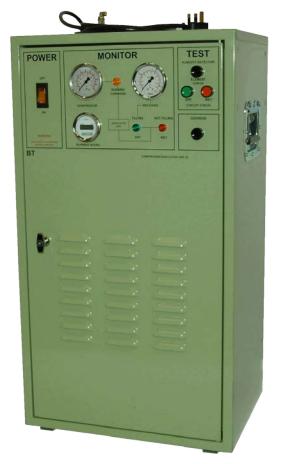

## Cable Pressurisation Equipment

The DRALLIM Compressor Desiccator Unit 12450 (CDU 3C) is an energy saving integrated unit for supplying dry air to pressurised cables. It has been designed to alleviate the need for gas bottles in smaller exchanges, and the low dB rating allows the unit to be safely sited in manned areas. The CDU 3C consists of a small cabinet housing the compressor, desiccator, humidity detector and all electrical and pneumatic control circuits. An air receiver forms an integral part of the unit. The CDU 3C can be installed to be either wall or rack mounted using its alternative bracket positions, or can equally be sited as a floor standing unit if preferred.

The CDU 3C has been designed for simple installation and requires little routine maintenance with most components mounted on a single door. The CDU 3C is supplied complete with a 2 metre mains lead terminated with a 3 pin 13A plug. The dry air outlet is via a quick-release coupling at the top of the cabinet. The mating connector is supplied terminating in an elbow to which 1/4" OD tubing can be connected via a Panel Pressure Regulating 3A (BT Item Code 072999). The CDU 3C is Tester Humidity 1A compatible.