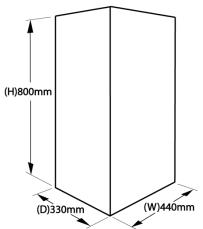

| Dry Air   | Output   | Dry Air  | No. of  | Height | Width | Depth | Weight | Operating |
|-----------|----------|----------|---------|--------|-------|-------|--------|-----------|
| Delivery  | Pressure | Dewpoint | Outlets | (mm)   | (mm)  | (mm)  | (kg)   | Voltage   |
| 35 ft³/hr | N/A      | -35ºC    | 1       | 800    | 440   | 330   | 55     |           |