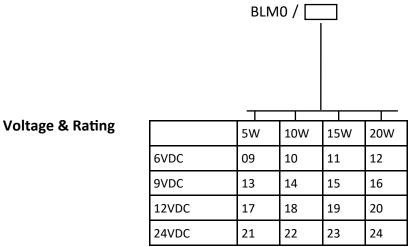

# CODING

Please use the standard coding below when advising your design requirement.

Example - BLM0/19

Other voltages are available on request.

Fixing, plunger coupling, thrust rods and lead length can all be customised.