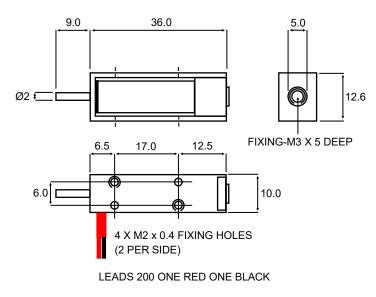

## BLM0 DC LATCHING SOLENOID

DIMENSIONS IN MM

Availability DC only PULL & THRUST

Solenoid shown in energised position

Weight complete 20g Plunger weight 4g max

Solenoid CLOSES with **RED** Lead + VE Solenoid OPENS with **BLACK** Lead + VE

Minimum Pulse duration - 50ms De-latch power - 0.5W

## Magnet Holding Force @ '0'stroke - 350g

Mechanical assistance is required when de-latching Return spring fitted as standard

\*\* Please note: Fixing, plunger coupling, thrust rods and lead length can all be customised \*\* We reserve the right to alter or amend designs without prior notice.