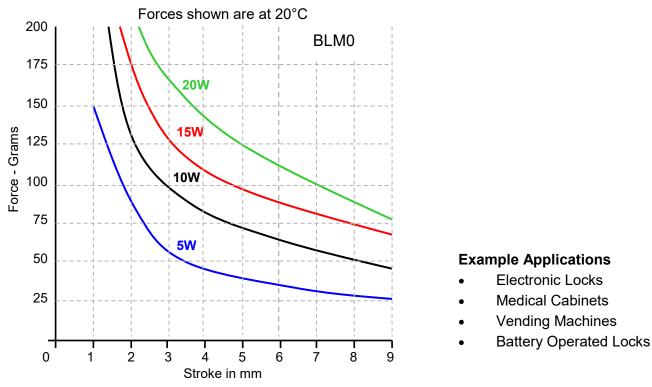

## Magnet Holding Force @ '0'stroke - 350g

Mechanical assistance is required when de-latching Return spring fitted as standard

\*\* Please note: Fixing, plunger coupling, thrust rods and lead length can all be customised \*\* We reserve the right to alter or amend designs without prior notice.