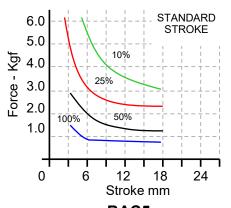

### **Availability**

AC or DC Standard Stroke
PULL - THRUST - PULL & THRUST
DC Long Stroke - PULL

Solenoid shown in energised position

Weight complete 566g Plunger weight 85g max

Forces shown are at Working temperature