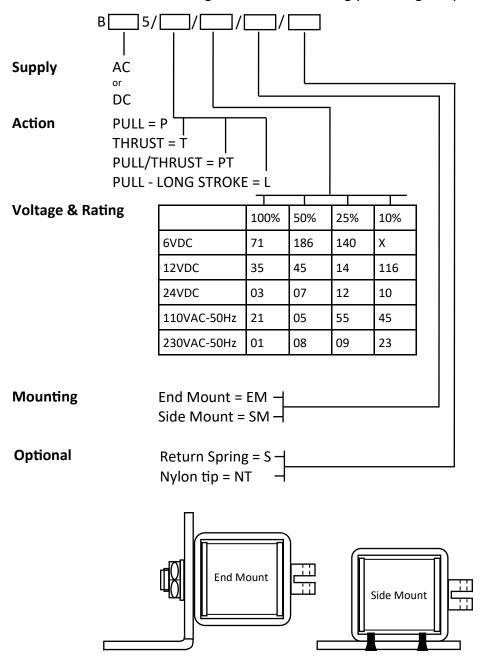

## **CODING**

Please use the standard coding below when advising your design requirement.

Example - BDC5 / P / 03 / SM / S

Other voltages are available on request.

Fixing, plunger coupling, thrust rods and lead length can all be customised.

All solenoids come with flying leads as standard, should your require spade connectors please contact our sales team.

We reserve the right to alter or amend designs without prior notice.