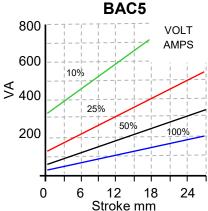

#### BAC<sub>5</sub>

#### **AC Closed VA**

100% Rtg = 30VA 50% Rtg = 70VA 25% Rtg = 120VA 10% Rtg = 300VA

#### **DC Watts**

100% Rtg = 15W 50% Rtg = 30W 25% Rtg = 60W 10% Rtg = 150W

<sup>\*\*</sup> Please note: Fixing, plunger coupling, thrust rods and lead length can all be customised \*\*

We reserve the right to alter or amend designs without prior notice.