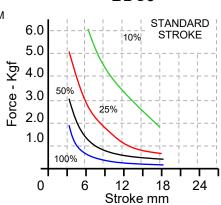

### **Availability**

AC or DC Standard Stroke
PULL - THRUST - PULL & THRUST
DC Long Stroke - PULL

Solenoid shown in energised position

Weight complete 566g Plunger weight 85g max

Forces shown are at Working temperature

#### **AC Closed VA**

100% Rtg = 30VA 50% Rtg = 70VA 25% Rtg = 120VA 10% Rtg = 300VA

#### **DC Watts**

100% Rtg = 15W 50% Rtg = 30W 25% Rtg = 60W 10% Rtg = 150W

<sup>\*\*</sup> Please note: Fixing, plunger coupling, thrust rods and lead length can all be customised \*\*

We reserve the right to alter or amend designs without prior notice.