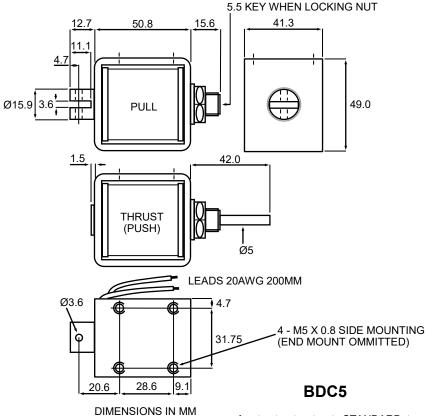

# B5 AC & DC LINEAR SOLENOID

Ø12 WITH HEX. SOCKET FOR

### **Availability**

AC or DC Standard Stroke
PULL - THRUST - PULL & THRUST
DC Long Stroke - PULL

Solenoid shown in energised position

Weight complete 566g Plunger weight 85g max

Forces shown are at Working temperature

## **CODING**

Please use the standard coding below when advising your design requirement.

Example - BDC5 / P / 03 / SM / S

Other voltages are available on request.

Fixing, plunger coupling, thrust rods and lead length can all be customised.