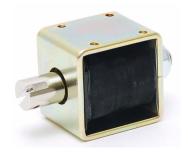

# B5 AC & DC LINEAR SOLENOID

Ø12 WITH HEX. SOCKET FOR

### **Availability**

AC or DC Standard Stroke
PULL - THRUST - PULL & THRUST
DC Long Stroke - PULL

Solenoid shown in energised position

Weight complete 566g Plunger weight 85g max

Forces shown are at Working temperature