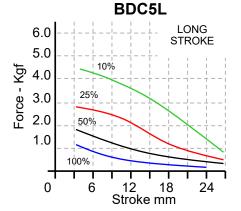

### **Availability**

AC or DC Standard Stroke
PULL - THRUST - PULL & THRUST
DC Long Stroke - PULL

Solenoid shown in energised position

Weight complete 566g Plunger weight 85g max

Forces shown are at Working temperature