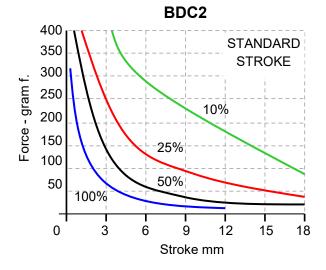

Forces shown at working temperature

SIDE FIXING OPTION AVAILABLE (END MOUNT CAN BE OMITTED)

DIMENSIONS IN MM

## **DC Watts**

100% Rtg = 5W 50% Rtg = 10W 25% Rtg = 20W 10% Rtg = 50W

<sup>\*\*</sup> Please note: Fixing, plunger coupling, thrust rods and lead length can all be customised \*\*

We reserve the right to alter or amend designs without prior notice.