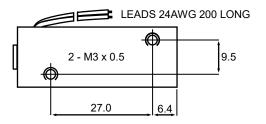

All solenoids come with flying leads as standard, should your require spade connectors please contact our sales team.

We reserve the right to alter or amend designs without prior notice.