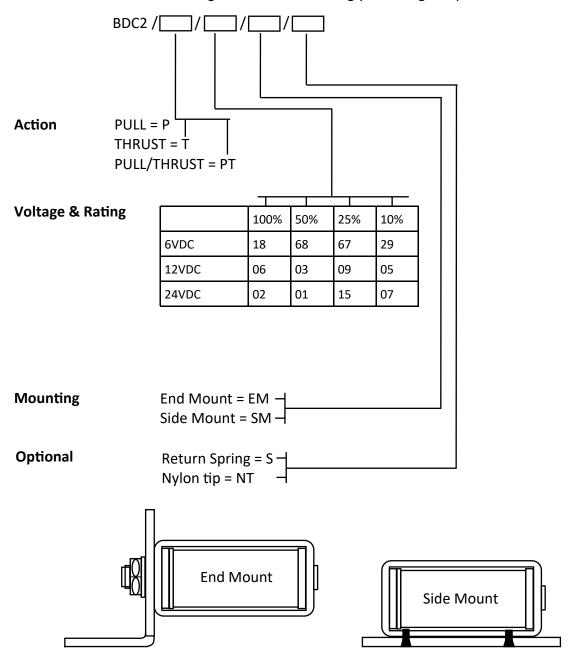

## **CODING**

Please use the standard coding below when advising your design requirement.

Example - BDC2 / T / 15 / SM / SNT

Other voltages are available on request.

Fixing, plunger coupling, thrust rods and lead length can all be customised.