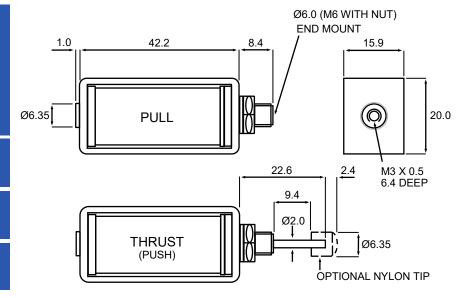

## Availability For DC Only PULL - THRUST - PULL & THRUST Side Mount Fixing For operation over 50VDC please enquire as to feasibility.

Solenoid shown in energised position

Weight complete 57g Plunger weight 10g max

Forces shown at working temperature

SIDE FIXING OPTION AVAILABLE (END MOUNT CAN BE OMITTED)

DIMENSIONS IN MM