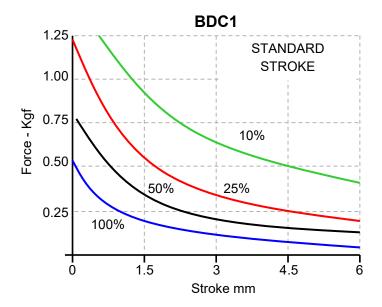

## BDC1 **DC LINEAR SOLENOID**

DIMENSIONS IN MM

**DC Watts** 100% Rtg = 3.75W 50% Rtg = 7.5W 25% Rtg = 15W 10% Rtg = 37.5W

\*\* Please note: Fixing, plunger coupling, thrust rods and lead length can all be customised \*\* We reserve the right to alter or amend designs without prior notice.