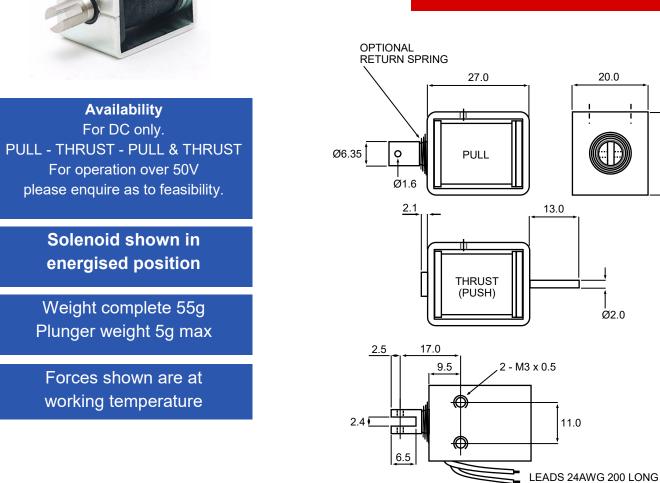

22.0

## BDC1 **DC LINEAR SOLENOID**

DIMENSIONS IN MM

**DC Watts** 100% Rtg = 3.75W 50% Rtg = 7.5W 25% Rtg = 15W 10% Rtg = 37.5W

\*\* Please note: Fixing, plunger coupling, thrust rods and lead length can all be customised \*\* We reserve the right to alter or amend designs without prior notice.