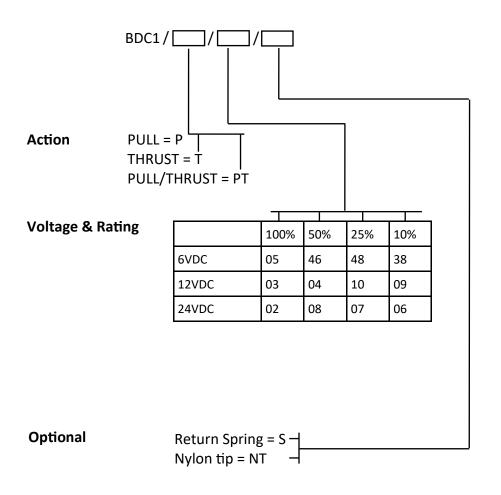

## CODING

Please use the standard coding below when advising your design requirement.

Example - BDC1 / P / 03 / S

Other voltages are available on request.

Fixing, plunger coupling, thrust rods and lead length can all be customised.