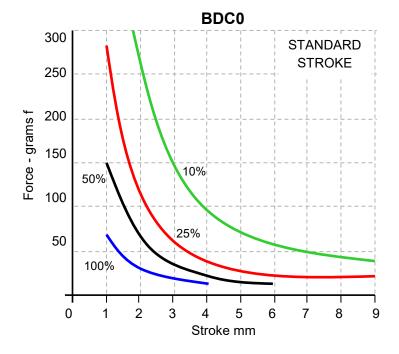

Forces shown are at working temperature

DIMENSIONS IN MM

## 100% Rtg = 2W 50% Rtg = 4W 25% Rtg = 8W

**DC Watts** 

10% Rtg = 20W

<sup>\*\*</sup> Please note: Fixing, plunger coupling, thrust rods and lead length can all be customised \*\*

We reserve the right to alter or amend designs without prior notice.