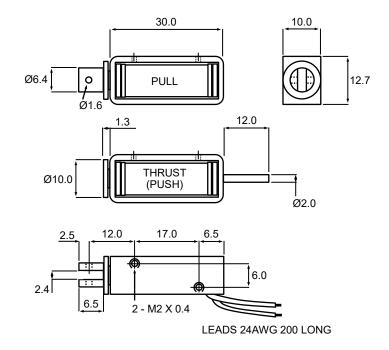

## BDC0 DC LINEAR SOLENOID

Availability
For DC only.
PULL - THRUST - PULL & THRUST
For operation over 24V
please enquire as to feasibility.

Solenoid shown in energised position

Weight complete 19g Plunger weight 4g max

Forces shown are at working temperature



DIMENSIONS IN MM



## 100% Rtg = 2W 50% Rtg = 4W 25% Rtg = 8W

**DC Watts** 

10% Rtg = 20W

<sup>\*\*</sup> Please note: Fixing, plunger coupling, thrust rods and lead length can all be customised \*\*

We reserve the right to alter or amend designs without prior notice.

## **CODING**

Please use the standard coding below when advising your design requirement.



Example - BDC0 / PT / 09 / S

Other voltages are available on request.

Fixing, plunger coupling, thrust rods and lead length can all be customised.

We reserve the right to alter or amend designs without prior notice.