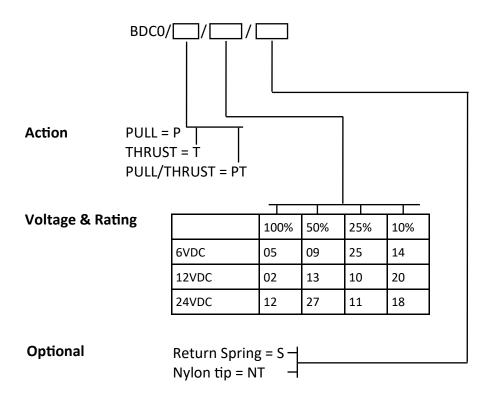

## **CODING**

Please use the standard coding below when advising your design requirement.

Example - BDC0 / PT / 09 / S

Other voltages are available on request.

Fixing, plunger coupling, thrust rods and lead length can all be customised.