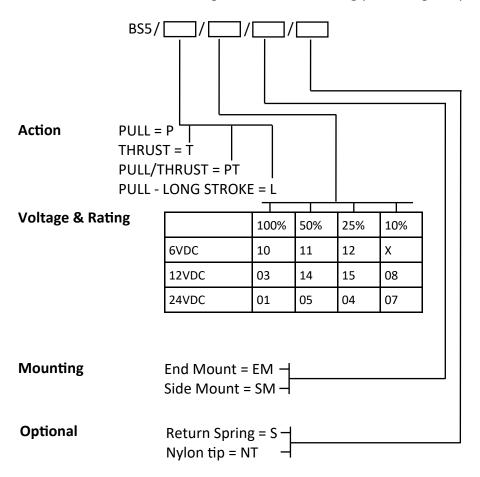

## **CODING**

Please use the standard coding below when advising your design requirement.

Example - BS5/P/03/SM/S

Other voltages are available on request.

Fixing, plunger coupling, thrust rods and lead length can all be customised.