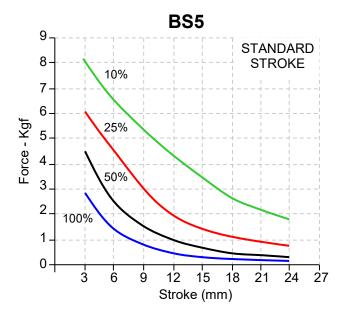

## Availability

DC Standard Stroke
PULL - THRUST - PULL & THRUST
DC Long Stroke

Solenoid shown in energised position

Weight complete 590g approx Plunger weight 95g max

Forces shown are at working temperature

## **DC Watts**

100% Rtg = 16W 50% Rtg = 32W 25% Rtg = 64W 10% Rtg = 160W

5.5 KEY WHEN LOCKING NUT 15.9 66.8 41.3 15.2 49.4 MAX PULL Ø15.9 3.6 C 4.8 42.0 THRUST (PUSH) ø5 LEADS 20AWG 200MM 4 - M5 X 0.8 SIDE MOUNTING END MOUNTING OMMITTED Ø3.6 ф 31.75 4.7 39.3 28.6