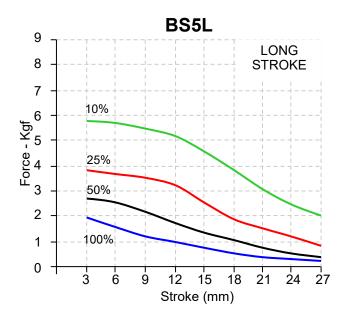

## Availability

DC Standard Stroke
PULL - THRUST - PULL & THRUST
DC Long Stroke

Solenoid shown in energised position

Weight complete 590g approx Plunger weight 95g max

Forces shown are at working temperature

## **DC Watts**

100% Rtg = 16W 50% Rtg = 32W 25% Rtg = 64W 10% Rtg = 160W

5.5 KEY WHEN LOCKING NUT 15.9 66.8 41.3 15.2 49.4 MAX PULL Ø15.9 3.6 C 4.8 42.0 THRUST (PUSH) ø5 LEADS 20AWG 200MM 4 - M5 X 0.8 SIDE MOUNTING END MOUNTING OMMITTED Ø3.6 ф 31.75 4.7 39.3 28.6