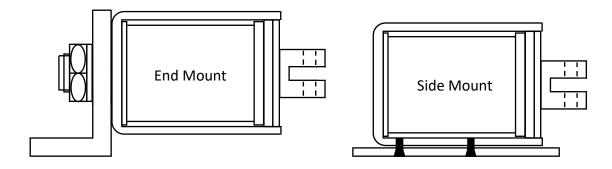

## **DC Watts**

100% Rtg = 16W 50% Rtg = 32W 25% Rtg = 64W 10% Rtg = 160W

5.5 KEY WHEN LOCKING NUT 15.9 66.8 41.3 15.2 49.4 MAX PULL Ø15.9 3.6 C 4.8 42.0 THRUST (PUSH) ø5 LEADS 20AWG 200MM 4 - M5 X 0.8 SIDE MOUNTING END MOUNTING OMMITTED Ø3.6 ф 31.75 4.7 39.3 28.6

DIMENSIONS IN MM

<sup>\*\*</sup> Please note: Fixing, plunger coupling, thrust rods and lead length can all be customised \*\*

We reserve the right to alter or amend designs without prior notice.