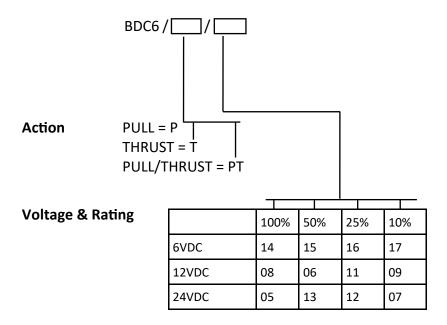

## **CODING**

Please use the standard coding below when advising your design requirement.

Example - BDC6 / P / 06

Other voltages are available on request.

Fixing, plunger coupling, thrust rods and lead length can all be customised.