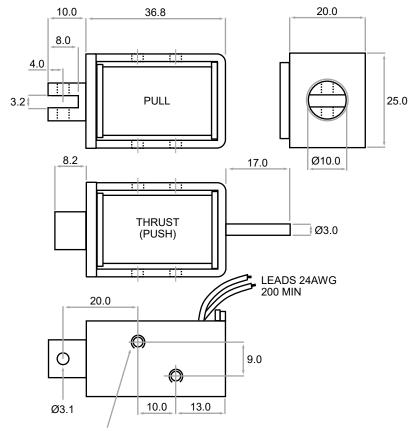

## B6 DC LINEAR SOLENOID

Availability
DC Standard Stroke
PULL
THRUST
PULL / THRUST

Solenoid shown in energised position

Weight complete 100g Plunger weight 18g max

Forces shown are at working temperature

2 X M3X0.5 FIXING HOLES BOTH SIDES OF FRAME

**DIMENSIONS IN MM** 