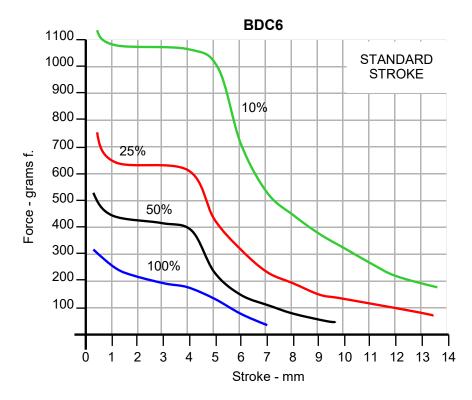

## B6 DC LINEAR SOLENOID

Availability
DC Standard Stroke
PULL
THRUST
PULL / THRUST

Solenoid shown in energised position

Weight complete 100g Plunger weight 18g max

Forces shown are at working temperature

2 X M3X0.5 FIXING HOLES BOTH SIDES OF FRAME

## **DC Watts**

100% Rtg = 5W 50% Rtg = 10W 25% Rtg = 20W 10% Rtg = 50W

\*\* Please note: Fixing, plunger coupling, thrust rods and lead length can all be customised \*\*

We reserve the right to alter or amend designs without prior notice.