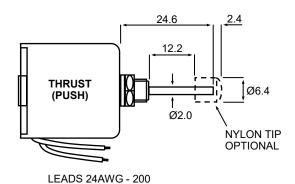

# CLP3 **DC LINEAR SOLENOID**

DIMENSIONS IN MM

Forces shown are at working temperature Cold forces are higher