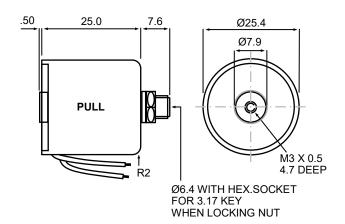

# CLP3 **DC LINEAR SOLENOID**

DIMENSIONS IN MM

Forces shown are at working temperature Cold forces are higher