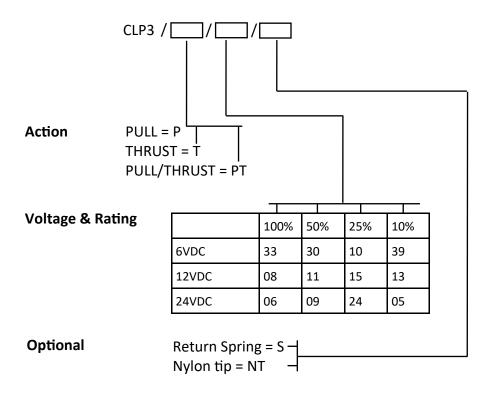

# **CODING**

Please use the standard coding below when advising your design requirement.

Example - CLP3 / P / 15 / S

Other voltages are available on request.

Fixing, plunger coupling, thrust rods and lead length can all be customised.