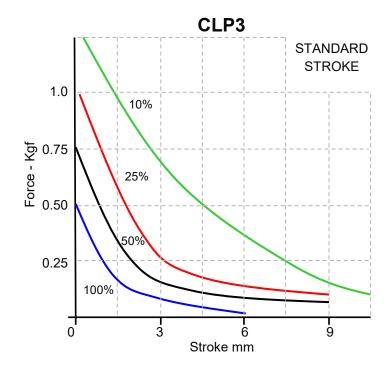

# CLP3 **DC LINEAR SOLENOID**

DIMENSIONS IN MM

Forces shown are at working temperature Cold forces are higher

### **DC Watts**

100% Rtg = 3.5W 50% Rtg = 7W 25% Rtg = 14W 10% Rtg = 35W

<sup>\*\*</sup> Please note: Fixing, plunger coupling, thrust rods and lead length can all be customised \*\* We reserve the right to alter or amend designs without prior notice.