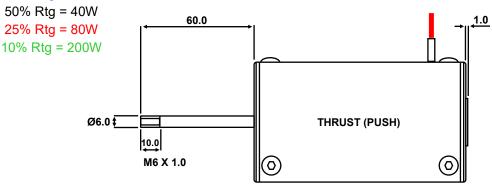

## **DC Watts** 100% Rtg = 20W

<sup>\*\*</sup> Please note: Fixing, plunger coupling, thrust rods and lead length can all be customised \*\* We reserve the right to alter or amend designs without prior notice.