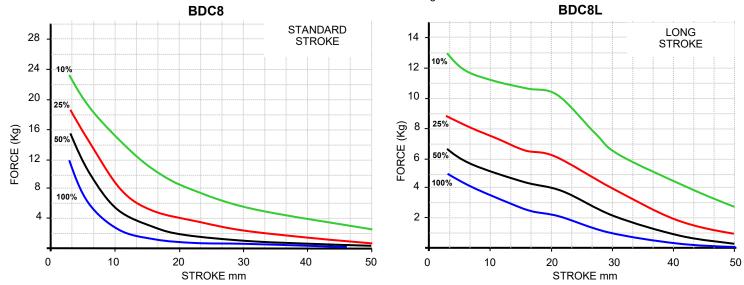

## **DC Watts** 100% Rtg = 20W

<sup>\*\*</sup> Please note: Fixing, plunger coupling, thrust rods and lead length can all be customised \*\* We reserve the right to alter or amend designs without prior notice.